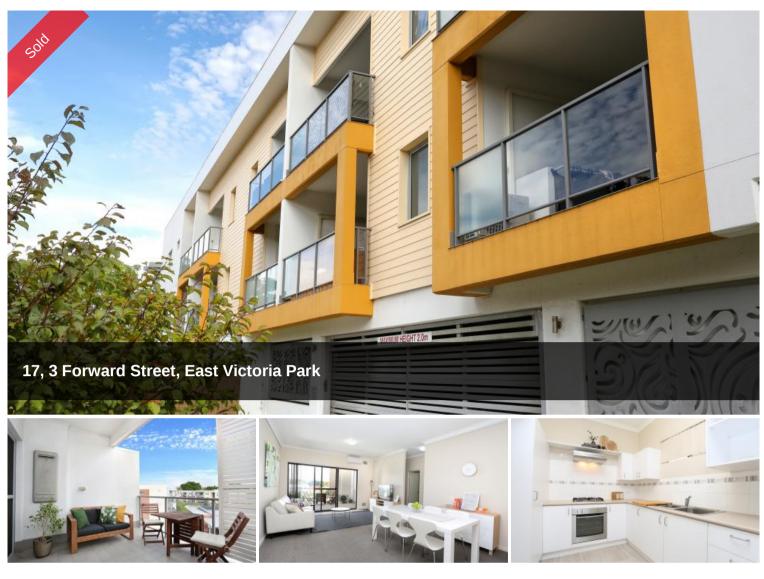

## Large Modern Secure Easy Living

Fantastic opportunity to purchase this 2 bedroom apartment with large balcony, set in secure building with secure parking and store room.

Ideally located a short walk to Albany highway cafe strip and easy access to public transport and the city.

Large open plan living with easy use kitchen with gas cook top and large bedrooms make this an attractive proposition for owner occupiers and investors alike.

Please contact agent for floor plan and strata information.