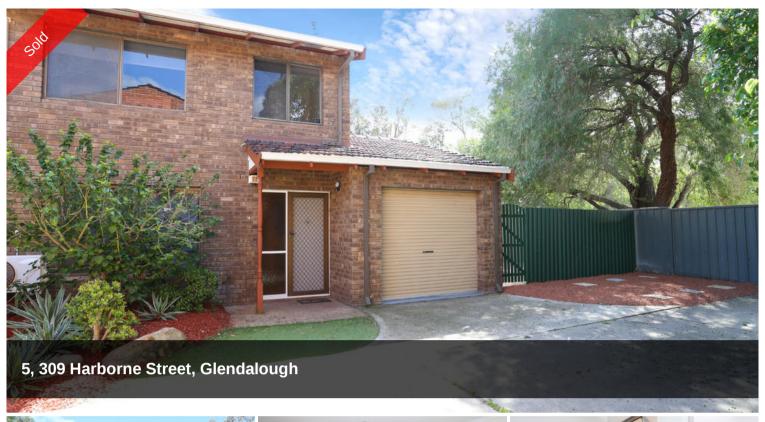

Bonus lock up garage with shoppers entry and large light filled window for extra room when needed.

Exsquisite land scaped garden with LED garden lighting, timber decking and limestone retaining for garden beds.