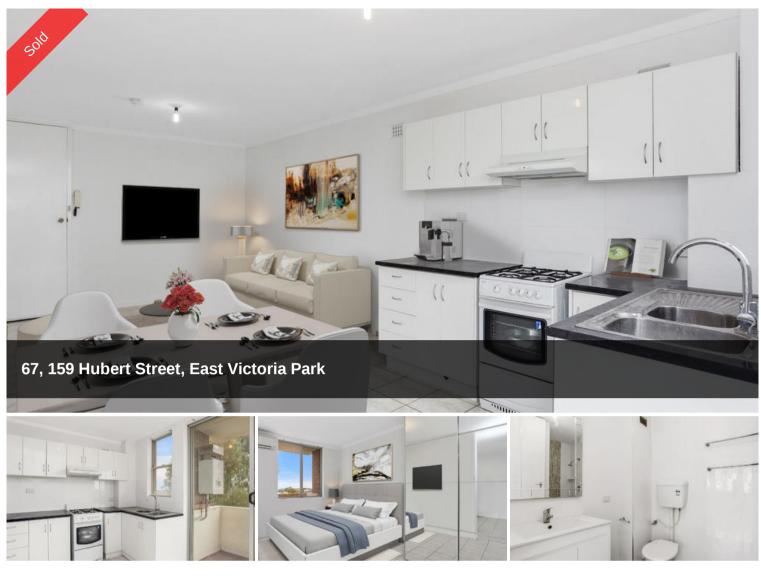

## **Secure Renovated Apartment**

Lock and leave investment with stable tenant or easy first home. This renovated, one bedroom, apartment has easy access to East Vic Park's burgeoning cafe strip and only a quick bus ride to the city.

New kitchen, new bathroom, city facing balcony with views of Perth City to Optus Stadium through the tree tops.

Very well maintained, secure complex, with plenty of parking, new elevator and active strata council.