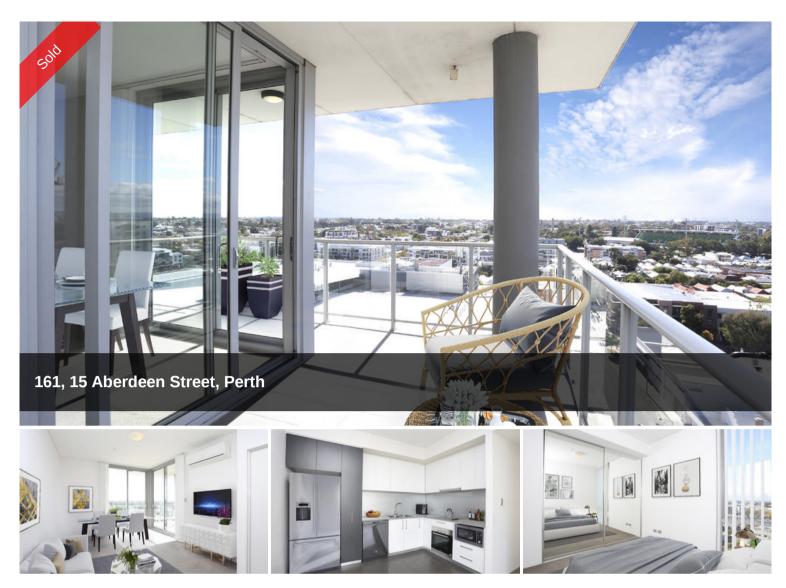

## ALMOST A PENTHOUSE

Wrap your eyes around this 180 degree North East view from this spectacular 2 bedroom, top floor, end apartment with luscious balcony. Ideally positioned for privacy and simply stunning, ever changing, night views. Make your friends jealous with views across Perth Oval to Optus Stadium and Adelaide Terrace skyline.