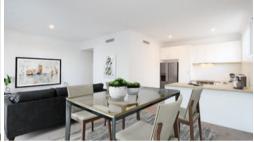

## Brand Spanking New - Ready for you!

This extra large, architecturally designed apartment, with entry hall, air conditioning and built in robes to both bedrooms. Master bedroom includes en-suite.

NO STAMP DUTY AND \$10,000 FHOG Applies to eligible purchasers.

Large 82 sqm floor plan PLUS private rear balcony with PLUS safe secure parking PLUS handy secure, separate store shed.

Ducted, reverse cycle air conditioning.

Pin code entry for modern building and entry phone for guests and secure remote gate to keep your vehicle safe and secure.