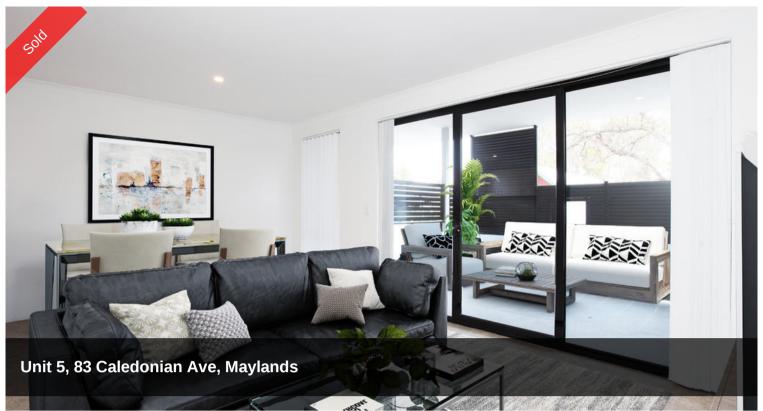

## Brand Spanking New - Ready for you!

This extra large, architecturally designed apartment, with entry hall, air conditioning and built in robes to both bedrooms. Master bedroom includes en-suite.

NO STAMP DUTY AND \$10,000 FHOG Applies to eligible purchasers.

Large 82 sqm floor plan PLUS private rear balcony with PLUS safe secure parking PLUS handy secure, separate store shed.

Ducted, reverse cycle air conditioning.

Pin code entry for modern building and entry phone for guests and secure remote gate to keep your vehicle safe and secure.

Large living area lonening onto your private rear halcony simply perfect for

The above information provided has been furnished to us by the vendor/s. We have not verified whether or not that information is accurate and do not have any belief in one way or the other in its accuracy. We do not accept any responsibility to any person for its accuracy and do no more than pass it on. All interested parties should make and rely upon their own inquiries in order to determine whether or not this information is in fact accurate.