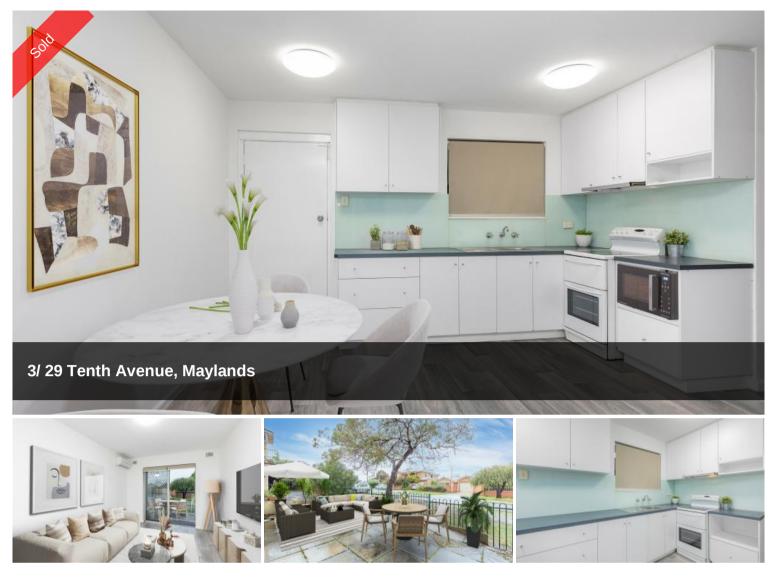

## **Ground Floor Opportunity**

Get in on the ground floor of this small complex near the Inglewood Border with this 2 bedroom apartment. Upgraded kitchen and bathroom, new paint, new floors, new lights, new blinds, air conditioning, internal laundry, and a perfect outdoor area for your entertaining.

Walk to Maylands Train Station, Beaufort Street bars and cafes and Woolworths or simply put your feet up and enjoy the sun on the outdoor paving.

City glimpses from the outdoor entertaining area and under cover parking at your door, make this smart buying for first home owners or investors wanting an easy rental.