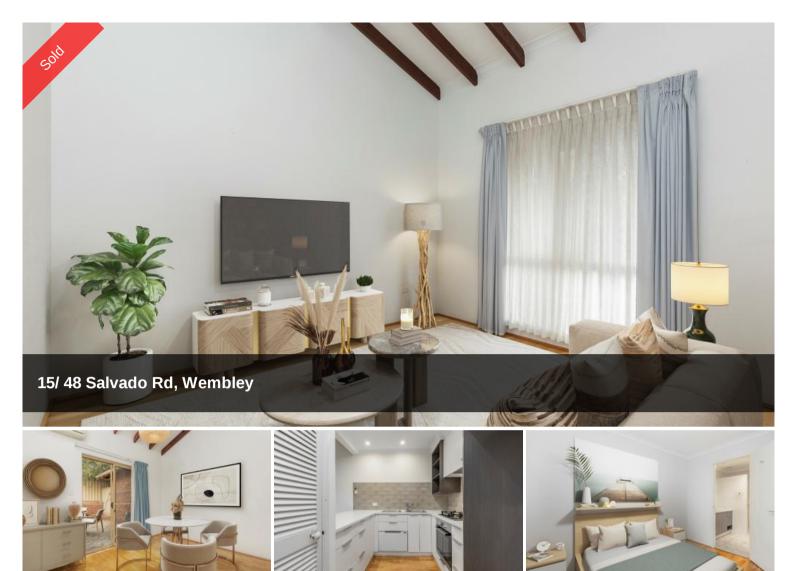

# **Private Courtyard Villa**

Super 2 bedroom villa positioned at the rear of a small tightly held group in a sought after location. Will suit the first home buyer, downsizer and investor alike.

Located on the borders of Subiaco, West Leederville and only metres to local shops, new cafes and bars.

Key Features:

Separate formal entrance

Open plan living and dining opening to the courtyard

Large entertaining courtyard fringe by an easy care garden

Modern kitchen with tile splash back and breakfast bar

2 good sized bedroom with built in robes in master

Seperate WC

Reverse cycle air con

Exposed beam ceiling

Undercover parking + guest parking