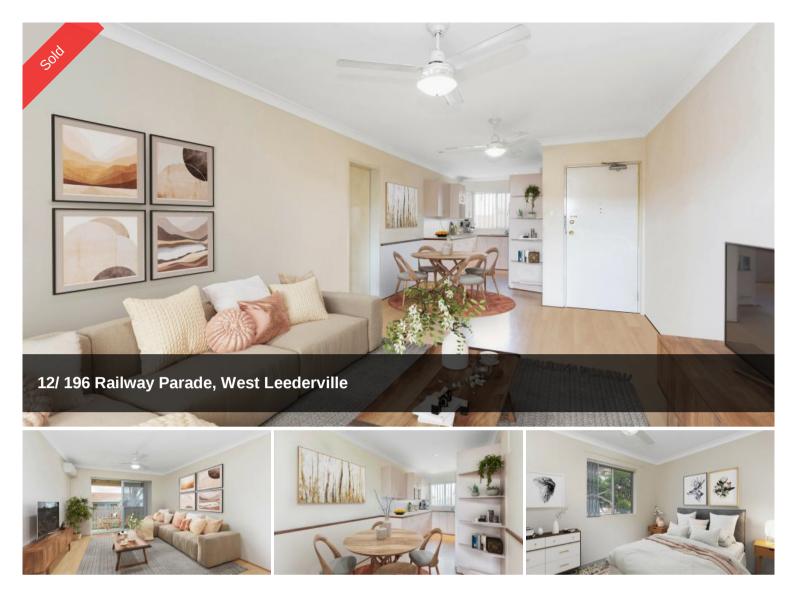

## Trendy Apartment close to Train and City

Top floor 2 bedroom apartment

Compact kitchen, lounge dining combined

Located at quiet leafy complex

Situated minutes to train station, Subiaco and the city.

Small group of only 12

Features:

2 Bedrooms

Built in robes in main

Bathroom/Laundry combined

Separate toilet

1 Undercover car bay

💾 2 🔊 1

PriceSOLD for \$320,000Property TypeResidentialProperty ID1138