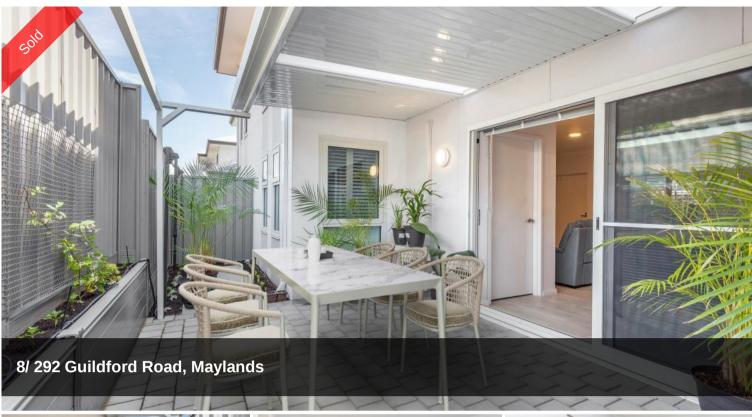

## Modern with Wrap around Courtyard

This 2-bedroom apartment is set at the rear of this modern building with only one common wall and a large, enclosed courtyard surrounding the rear of the apartment.

Enjoy the pleasures of your own secret garden with many separate areas to this courtyard. Your living and dining rooms open onto a private patio with a large drying area and other courtyard areas ready for your plants.

Modern kitchen with space for a dishwasher, both bedrooms with built in robes, air conditioning, large modern bathroom, and parking at your door. This property is simply perfect for first homeowners and lock and leave workers wanting an easy-care garden.