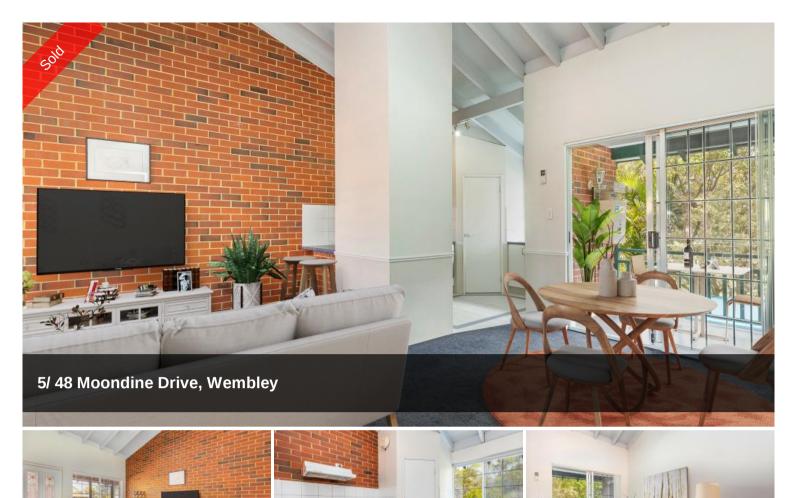

From kitchen, balcony and main bedroom.

This 3 Bedroom or 2 Bedroom with a study is located directly opposite the magnificent Herdsmans Lake.

Spacious main bedroom with built in robes

Kitchen, Dining with high ceilings with exposed beams.

Airconditioning

Easy care kitchen

Bathroom, laundry including bath tub

Sparkling pool with bbq facilities

Secure complex with exclusive carport and storeroom. Additional resident parking within the complex.