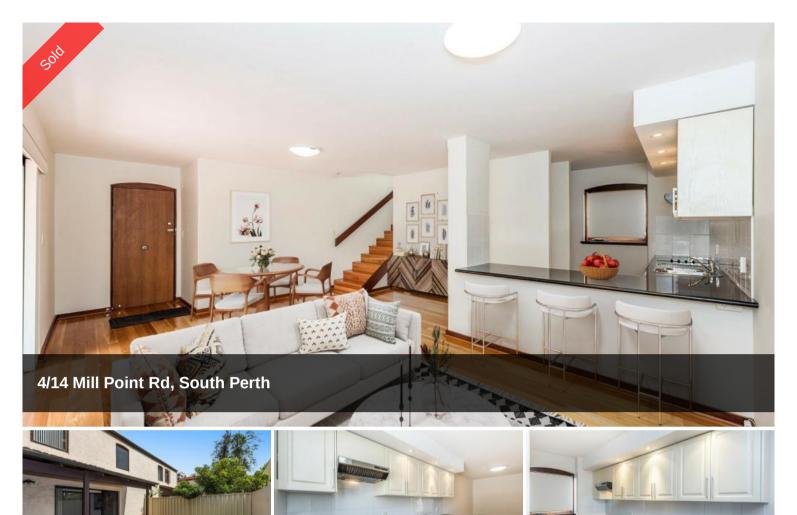

## Live Life on Point

Perfectly positioned on the popular, tree lined point of Mill Point Road. Located on the point, just a short walk to Mends Street cafes, restaurants and shopping area. Live your new life in this position perfect townhouse just a skip from the South Perth foreshore and all the river precinct has to offer.

Situated near the water's edge of our renowned South Perth foreshore lies this 2 bedroom, 1 bathroom townhouse with a private courtyard in a small, well maintained group of only 6 townhouses. With an open plan living, kitchen and meals area overlooking your own private courtyard on the ground floor and 2 bedrooms (the master with a walk in robe) and a bathroom with a bath on the upper level, your easy care lifestyle awaits.

## WHY YOU SHOULD PUT THIS ON YOUR MUST SEE LIST:

- a skip to the South Perth foreshore
- · spacious living and dining area
- upgraded modern kitchen
- 2 bedrooms (master with a walk in robe)
- bathroom with a separate bath
- undercover carport plus room for a second car
- private, enclosed courtyard
- walk to all that South Perth has to offer