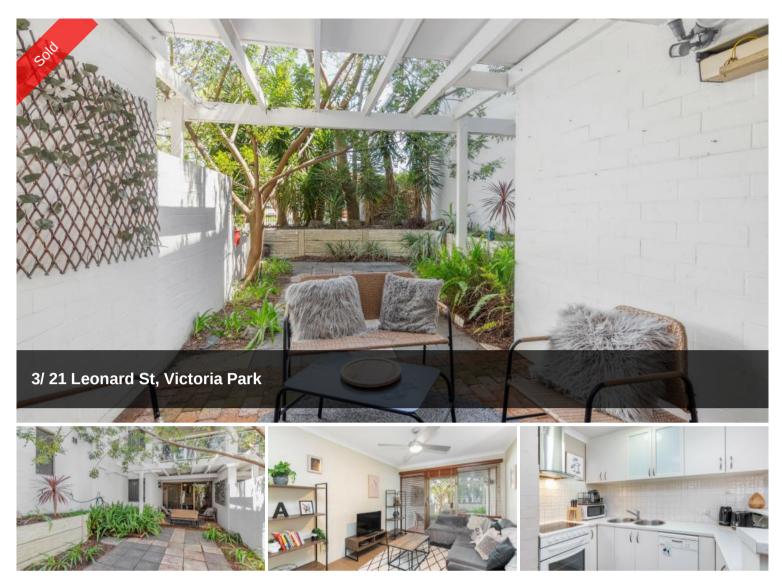

This fresh, light ground floor unit offers open plan living and dining which leads out to a large entertaining courtyard area. A well equipped kitchen with double sink, dishwasher and ample overhead storage. The 2 double bedrooms are both equipped with robes and the combined bathroom and laundry provides abundant storage.

Courtyard - your own space to spread out, just outside your doorstep

Spacious – 2 double bedrooms with robes, separated by a combined bathroom and laundry

For further information including strata information, rates and floor plan please contact Angie angie@kprperth.com.au or 0417 946 056.