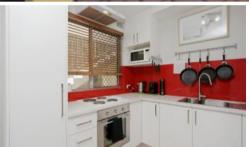

Features of the home include:

- Ground floor unit with a big courtyard
- 2 covered, adjoining car spaces with easy access to unit
- Open plan living area
- Large master bedroom with a sliding door that leads to courtyard area
- Second bedroom is also a good size- Combined bathroom / laundry
- Separate storage room