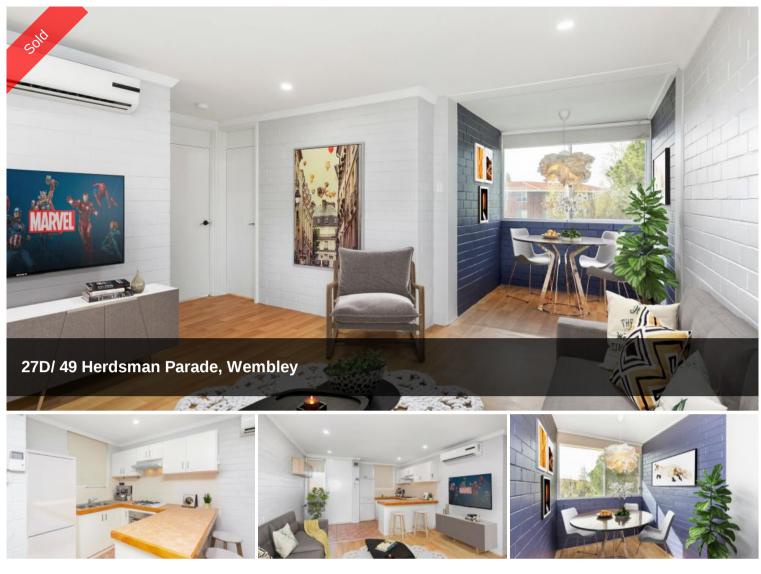

## Location and Affordable

This 2 bedroom 1 bathroom property presents a unique opportunity to gain access to one of Perth's premier locations.

Light and bright, located on the top floor.

Property features;

2 bedrooms main has robes

Open plan living area with reverse cycle air con.

Kitchen with gas oven and cook top.

Well sized bathroom and laundry combination.

One allocated covered car bay.

Visitor parking bays and extra parking off Moondine drive.