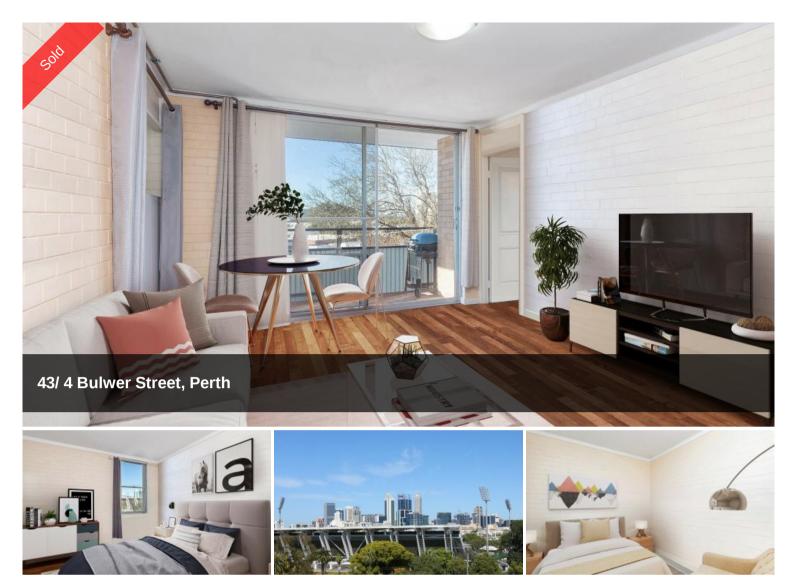

## Big views on Bulwer

Walking distance to the best of Beaufort, with views of the park, stadium & CBD.

- Light-filled living space
- Balcony offering 180-degree area views
- Kitchen with gas cooking
- 2 good size bedrooms with built in robes
- Secure carpark
- New gas hot water system that meets current legal standards (installed for \$3,000 in July 2020)
- New fridge & appliances
- Recently fixed smoke alarms and lights

Easy stroll to just about everything that matters:

- Opposite HBF Park and Loton Park Tennis Club
- Near to the FREE transit zone for buses
- East Perth Train Station 5 Minutes walk
- Mount Lawley and Highgate cafe strip 5 minutes walk
- Optus Stadium 15 minutes walk over the bridge