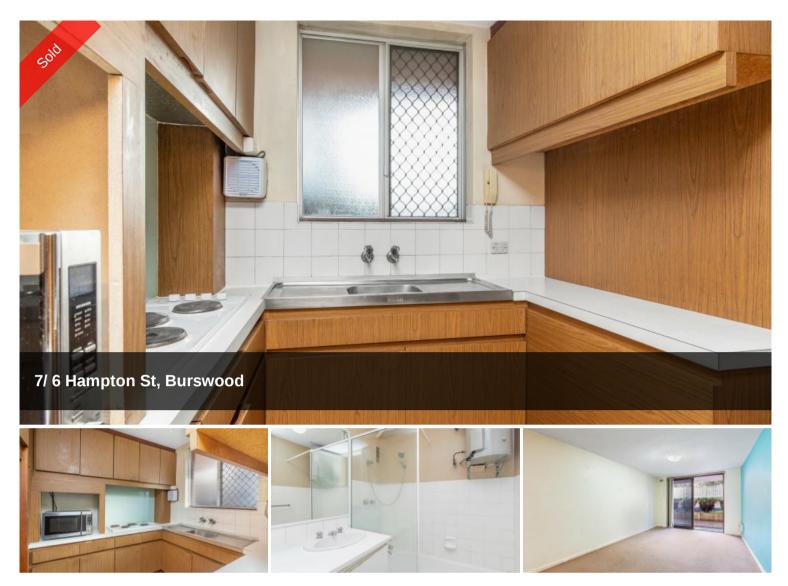

## **ROLL UP YOUR SLEEVES**

Prime Burswood location, close to all amenities and the Vic Park shopping and cafe precinct.

This is not for the faint hearted. It is in original condition and needs some love. If you are handy and love a good renovation project, this is perfect. So roll up your sleeves, bring your toolkit and paintbrush and get stuck in to turn this into a modernised, bright and fresh unit.

The Benefits:

- Great location close to Victoria Park shopping and café precinct
- Open plan dining and living area
- 2 bedrooms, separated by the bathroom
- Separate toilet
- Ground floor, side facing secluded position
- Pool in the complex
- Secure, well maintained complex