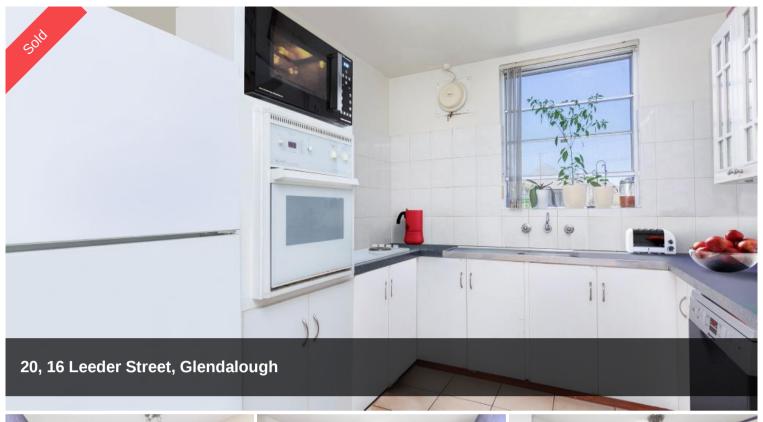

## **Bright and Spacious!**

Large 2-bedroom apartment located on the first floor.

Accommodation includes open plan living dining area with A/C, kitchen, combined bathroom & laundry, master bedroom with W.I.R and second bedroom.

Currently leased at \$250 PW.

Email agent for floor plan and strata information.

**2 1 1 1** 

Price SOLD for \$235,000

Property Type Residential

Property ID 1002